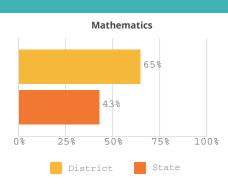

Grade Levels: K-12



Secretary of Education: Joseph Graves

**Districts** 

149

Schools

693

**Teachers** 

The data will be available in january 2024.

Students

138,075















**Attendance** Rate

86%

Chronic **Absenteeism** Rate

21%

**Dropout** Rate

2%

**Advanced Placement Enrollment** 

3,733

# **BRANDON VALLEY**

Grade Levels: KG-12

Superintendent: Larson, Jarod



### **Additional Services** Economically 13.0% Disadvantaged English Learners 2.5% Foster Care 0.9% Homeless 0.3% 0.1% Migrant Military Connected 3.5% Students with 14.3%

Disabilities

## **Teachers**

The data will be available in january 2024.

### **Administrators**

The data will be available in january 2024.

### STUDENT PERFORMANCE













# **Attendance** Rate 95%





Chronic **Absenteeism** Rate 11%



# **BRANDON VALLEY INTERMEDIATE**

BRANDON VALLEY

Grade Levels: 05-06

## SCHOOL ENROLLMENT

Principal: Nick Skibsted



| <b>Additional Services</b>    |       |
|-------------------------------|-------|
| Economically<br>Disadvantaged | 14.0% |
| English Learners              | 1.0%  |
| Foster Care                   | 1.1%  |
| Homeless                      | 0.5%  |
| Migrant                       | 0.1%  |
| Military Connected            | 3.6%  |
| Students with<br>Disabilities | 12.9% |

# Teachers

The data will be available in january 2024.

## **Administrators**

The data will be available in january 2024.

### STUDENT PERFORMANCE







### STUDENT PROGRESS





# ENGLISH LEARNERS ON TRACK



### OVERA