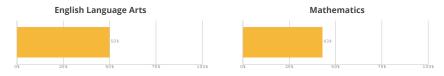

Grade Levels: K-12



Secretary of Education: Joseph Graves

**Districts** 

149

Schools

693

**Teachers** 

The data will be available in january 2024.

Students

138,075















**Attendance** Rate

86%

Chronic **Absenteeism** Rate

21%

**Dropout** Rate

2%

**Advanced Placement Enrollment** 

3,733

# **BRANDON VALLEY**

Grade Levels: KG-12

Superintendent: Larson, Jarod



### **Additional Services** Economically 13.0% Disadvantaged English Learners 2.5% Foster Care 0.9% Homeless 0.3% 0.1% Migrant Military Connected 3.5% Students with 14.3%

Disabilities

## **Teachers**

The data will be available in january 2024.

### **Administrators**

The data will be available in january 2024.

### STUDENT PERFORMANCE













# **Attendance** Rate 95%





Chronic **Absenteeism** Rate 11%



# **BRANDON VALLEY INTERMEDIATE**

BRANDON VALLEY

Grade Levels: 05-06

## SCHOOL ENROLLMENT

Principal: Nick Skibsted



| <b>Additional Services</b>    |       |
|