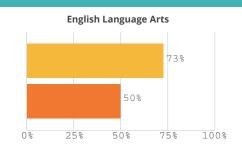

Grade Levels: K-12



Secretary of Education: Joseph Graves

**Districts** 

149

Schools

693

**Teachers** 

The data will be available in january 2024.

Students

138,075















**Attendance** Rate

86%

Chronic **Absenteeism** Rate

21%

**Dropout** Rate

2%

**Advanced Placement Enrollment** 

3,733

# **BRANDON VALLEY**

Grade Levels: KG-12

Superintendent: Larson, Jarod



### **Additional Services** Economically 13.0% Disadvantaged English Learners 2.5% Foster Care 0.9% Homeless 0.3% 0.1% Migrant Military Connected 3.5% Students with 14.3%

Disabilities

## **Teachers**

The data will be available in january 2024.

### **Administrators**

The data will be available in january 2024.

### STUDENT PERFORMANCE













# **Attendance** Rate 95%





Chronic **Absenteeism** Rate 11%



# **BRANDON VALLEY INTERMEDIATE**

BRANDON VALLEY

Grade Levels: 05-06

## SCHOOL ENROLLMENT

Principal: Nick Skibsted



| <b>Additional Services</b>    |       |
|-------------------------------|-------|
| Economically<br>Disadvantaged | 14.0% |
| English Learners              | 1.0%  |
| Foster Care                   | 1.1%  |
| Homeless                      | 0.5%  |
| Migrant                       | 0.1%  |
| Military Connected            | 3.6%  |
| Students with<br>Disabilities | 12.9% |

# Teachers

The data will be available in january 2024.

## **Administrators**

The data will be available in january 2024.

### STUDENT PERFORMANCE







### STUDENT PROGRESS





# ENGLISH LEARNERS ON TRACK



### OVE