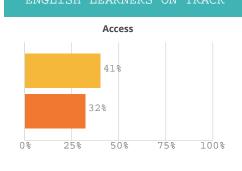

Grade Levels: K-12



Secretary of Education: Joseph Graves

**Districts** 

149

Schools

693

**Teachers** 

The data will be available in january 2024.

Students

138,075















**Attendance** Rate

86%

Chronic **Absenteeism** Rate

21%

**Dropout** Rate

2%

**Advanced Placement Enrollment** 

3,733

# **BRANDON VALLEY**

Grade Levels: KG-12

Superintendent: Larson, Jarod



### **Additional Services** Economically 13.0% Disadvantaged English Learners 2.5% Foster Care 0.9% Homeless 0.3% 0.1% Migrant Military Connected 3.5% Students with 14.3%

Disabilities

## **Teachers**

The data will be available in january 2024.

### **Administrators**

The data will be available in january 2024.

### STUDENT PERFORMANCE













# **Attendance** Rate 95%





Chronic **Absenteeism** Rate 11%



# **BRANDON VALLEY INTERMEDIATE**

BRANDON VALLEY

Grade Levels: 05-06

## SCHOOL ENROLLMENT

Principal: Nick Skibsted



| <b>Additional Services</b>    |       |
|-------------------------------|-------|
| Economically<br>Disadvantaged | 14.0% |
| English Learners              | 1.0%  |
| Foster Care                   | 1.1%  |
| Homeless                      | 0.5%  |
| Migrant                       | 0.1%  |
| Military Connected            | 3.6%  |
| Students with<br>Disabilities | 12.9% |

# Teachers

The data will be available in january 2024.

## **Administrators**

The data will be available in january 2024.

### STUDENT PERFORMANCE







### STUDENT PROGRESS





# ENGLISH LEARNERS ON TRACK



### OVERALL SCORE