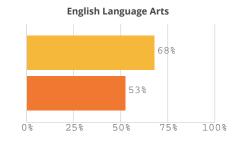

Grade Levels: K-12



Secretary of Education: Joseph Graves

**Districts** 

149

Schools

693

**Teachers** 

The data will be available in january 2024.

Students

138,075















**Attendance** Rate

86%

Chronic **Absenteeism** Rate

21%

**Dropout** Rate

2%

**Advanced Placement Enrollment** 

3,733

# **BRANDON VALLEY**

Grade Levels: KG-12

Superintendent: Larson, Jarod



### **Additional Services** Economically 13.0% Disadvantaged English Learners 2.5% Foster Care 0.9% Homeless 0.3% 0.1% Migrant Military Connected 3.5% Students with 14.3%

Disabilities

## **Teachers**

The data will be available in january 2024.

### **Administrators**

The data will be available in january 2024.

### STUDENT PERFORMANCE













# **Attendance** Rate 95%





Chronic **Absenteeism** Rate 11%



# **BRANDON VALLEY INTERMEDIATE**

BRANDON VALLEY

Grade Levels: 05-06

## SCHOOL ENROLLMENT

Principal: Nick Skibsted



| <b>Additional Services</b>    |       |
|-------------------------------|-------|
| Economically<br>Disadvantaged | 14.0% |
| English Learners              | 1.0%  |
| Foster Care                   | 1.1%  |
| Homeless                      | 0.5%  |
| Migrant                       | 0.1%  |
| Military Connected            | 3.6%  |
| Students with<br>Disabilities | 12.9% |

# Teachers

The data will be available in january 2024.

## **Administrators**

The data will be available in january 2024.

### STUDENT PERFORMANCE







### STUDENT PROGRESS





# ENGLISH LEARNERS ON TRACK



### OVERALL S