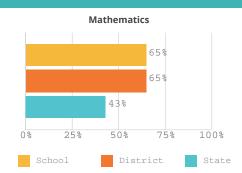

e data will be available in january 2024.

### STUDENT PERFORMANCE













# **Attendance** Rate 95%





Chronic **Absenteeism** Rate 11%



# **BRANDON VALLEY INTERMEDIATE**

BRANDON VALLEY

Grade Levels: 05-06

## SCHOOL ENROLLMENT

Principal: Nick Skibsted



| <b>Additional Services</b>    |       |
|-------------------------------|-------|
| Economically<br>Disadvantaged | 14.0% |
| English Learners              | 1.0%  |
| Foster Care                   | 1.1%  |
| Homeless                      | 0.5%  |
| Migrant                       | 0.1%  |
| Military Connected            | 3.6%  |
| Students with<br>Disabilities | 12.9% |

# Teachers

The data will be available in january 2024.

## **Administrators**

The data will be available in january 2024.

### STUDENT PERFORMANCE







### STUDENT PROGRESS





# ENGLISH LEARNERS ON TRACK



### OVERALL SCORE





Attendance Rate **95%** 

Chronic Absenteeism Rate **7%**