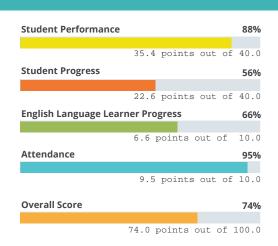

### STUDENT PERFORMANCE

### STUDENT PROGRESS

# ENGLISH LEARNERS ON TRACK

### OVERALL SCORE

Attendance Rate **95%** 

Chronic Absenteeism Rate **7%**