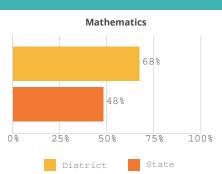

Grade Levels: K-12



Secretary of Education: Joseph Graves

**Districts** 

149

Schools

693

**Teachers** 

The data will be available in january 2024.

Students

138,075















**Attendance** Rate

86%

Chronic **Absenteeism** Rate

21%

**Dropout** Rate

2%

**Advanced Placement Enrollment** 

3,733

# **BRANDON VALLEY**

Grade Levels: KG-12

Superintendent: Larson, Jarod



### **Additional Services** Economically 13.0% Disadvantaged English Learners 2.5% Foster Care 0.9% Homeless 0.3% 0.1% Migrant Military Connected 3.5% Students with 14.3%

Disabilities

## **Teachers**

The data will be available in january 2024.

### **Administrators**

The data will be available in january 2024.

### STUDENT PERFORMANCE













# **Attendance** Rate 95%





Chronic **Absenteeism** Rate 11%



# **BRANDON VALLEY INTERMEDIATE**

BRANDON VALLEY

Grade Levels: 05-06

## SCHOOL ENROLLMENT

Principal: Nick Skibsted



| <b>Additional Services</b>    |       |
|-------------------------------|-------|
| Economically<br>Disadvantaged | 14.0% |
| English Learners              | 1.0%  |
| Foster Care                   | 1.1%  |
| Homeless                      | 0.5%  |
| Migrant                       | 0.1%  |
| Military Connected            | 3.6%  |
| Students with<br>Disabilities | 12.9% |

# Teachers

The data will be available in january 2024.

## **Administrators**

The data will be available in january 2024.

### STUDENT PERFORMANCE







### STUDENT PROGRESS





# ENGLISH LEARNERS ON TRACK



### OVERALL SCO