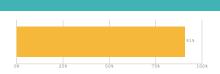

Grade Levels: K-12



Secretary of Education: Joseph Graves

**Districts** 

149

Schools

693

**Teachers** 

The data will be available in january 2024.

Students

138,075















**Attendance** Rate

86%

Chronic **Absenteeism** Rate

21%

**Dropout** Rate

2%

**Advanced Placement Enrollment** 

3,733

# **BRANDON VALLEY**

Grade Levels: KG-12

Superintendent: Larson, Jarod



### **Additional Services** Economically 13.0% Disadvantaged English Learners 2.5% Foster Care 0.9% Homeless 0.3% 0.1% Migrant Military Connected 3.5% Students with 14.3%

Disabilities

## **Teachers**

The data will be available in january 2024.

### **Administrators**

The data will be available in january 2024.

### STUDENT PERFORMANCE













# **Attendance** Rate 95%





Chronic **Absenteeism** Rate 11%



# **BRANDON VALLEY INTERMEDIATE**

BRANDON VALLEY

Grade Levels: 05-06

## SCHOOL ENROLLMENT

Principal: Nick Skibsted



| <b>Additional Services</b>    |       |
|--------