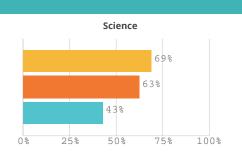

data will be available in january 2024.

### STUDENT PERFORMANCE













# **Attendance** Rate 95%





Chronic **Absenteeism** Rate 11%



# **BRANDON VALLEY INTERMEDIATE**

BRANDON VALLEY

Grade Levels: 05-06

## SCHOOL ENROLLMENT

Principal: Nick Skibsted



| <b>Additional Services</b>    |       |
|-------------------------------|-------|
| Economically<br>Disadvantaged | 14.0% |
| English Learners              | 1.0%  |
| Foster Care                   | 1.1%  |
| Homeless                      | 0.5%  |
| Migrant                       | 0.1%  |
| Military Connected            | 3.6%  |
| Students with<br>Disabilities | 12.9% |

# Teachers

The data will be available in january 2024.

## **Administrators**

The data will be available in january 2024.

### STUDENT PERFORMANCE







### STUDENT PROGRESS





# ENGLISH LEARNERS ON TRACK



### OVERALL SCORE





Attendance Rate **95%** 

Chronic Absenteeism Rate **7%**