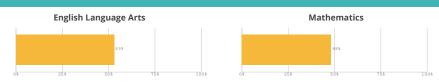

Grade Levels: K-12



Secretary of Education: Joseph Graves

**Districts** 

149

Schools

693

**Teachers** 

The data will be available in january 2024.

Students

138,075















**Attendance** Rate

86%

Chronic **Absenteeism** Rate

21%

**Dropout** Rate

2%

**Advanced Placement Enrollment** 

3,733

# **BRANDON VALLEY**

Grade Levels: KG-12

Superintendent: Larson, Jarod



### **Additional Services** Economically 13.0% Disadvantaged English Learners 2.5% Foster Care 0.9% Homeless 0.3% 0.1% Migrant Military Connected 3.5% Students with 14.3%

Disabilities

## **Teachers**

The data will be available in january 2024.

### **Administrators**

The data will be available in january 2024.

### STUDENT PERFORMANCE













# **Attendance** Rate 95%





Chronic **Absenteeism** Rate 11%



# **BRANDON VALLEY INTERMEDIATE**

BRANDON VALLEY

Grade Levels: 05-06

## SCHOOL ENROLLMENT

Principal: Nick Skibsted



| <b>Additional Services</b>    |       |
|----