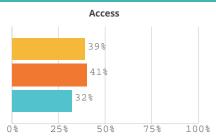

ORMANCE













# **Attendance** Rate 95%





Chronic **Absenteeism** Rate 11%



# **BRANDON VALLEY INTERMEDIATE**

BRANDON VALLEY

Grade Levels: 05-06

## SCHOOL ENROLLMENT

Principal: Nick Skibsted



| <b>Additional Services</b>    |       |
|-------------------------------|-------|
| Economically<br>Disadvantaged | 14.0% |
| English Learners              | 1.0%  |
| Foster Care                   | 1.1%  |
| Homeless                      | 0.5%  |
| Migrant                       | 0.1%  |
| Military Connected            | 3.6%  |
| Students with<br>Disabilities | 12.9% |

# Teachers

The data will be available in january 2024.

## **Administrators**

The data will be available in january 2024.

### STUDENT PERFORMANCE







### STUDENT PROGRESS





# ENGLISH LEARNERS ON TRACK



### OVERALL SCORE





Attendance Rate **95%** 

Chronic Absenteeism Rate **7%**