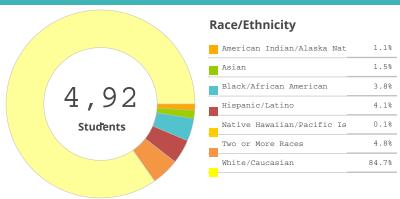

Students

138,075

**Attendance** Rate

86%

Chronic **Absenteeism** Rate

21%

**Dropout** Rate

2%