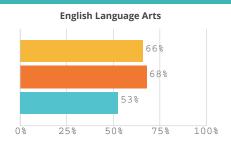

n january 2024.

### STUDENT PERFORMANCE













# **Attendance** Rate 95%





Chronic **Absenteeism** Rate 11%



# **BRANDON VALLEY INTERMEDIATE**

BRANDON VALLEY

Grade Levels: 05-06

## SCHOOL ENROLLMENT

Principal: Nick Skibsted



| <b>Additional Services</b>    |       |
|-------------------------------|-------|
| Economically<br>Disadvantaged | 14.0% |
| English Learners              | 1.0%  |
| Foster Care                   | 1.1%  |
| Homeless                      | 0.5%  |
| Migrant                       | 0.1%  |
| Military Connected            | 3.6%  |
| Students with<br>Disabilities | 12.9% |

# Teachers

The data will be available in january 2024.

## **Administrators**

The data will be available in january 2024.

### STUDENT PERFORMANCE







### STUDENT PROGRESS





# ENGLISH LEARNERS ON TRACK



### OVERALL SCORE





Attendance Rate **95%** 

Chronic Absenteeism Rate **7%**