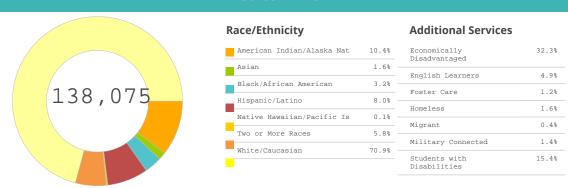

Students

138,075

**Attendance** Rate

86%

Chronic **Absenteeism** Rate

21%

**Dropout** Rate

2%

### **Additional Services** Economically 13.0% Disadvantaged English Learners 2.5% Foster Care 0.9% Homeless 0.3% 0.1% Migrant Military Connected 3.5% Students with 14.3%

Disabilities