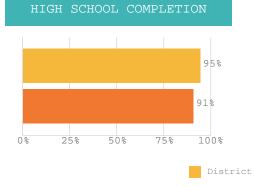

Grade Levels: K-12



Secretary of Education: Joseph Graves

**Districts** 

149

Schools

693

**Teachers** 

The data will be available in january 2024.

Students

138,075















**Attendance** Rate

86%

Chronic **Absenteeism** Rate

21%

**Dropout** Rate

2%

**Advanced Placement Enrollment** 

3,733

# **BRANDON VALLEY**

Grade Levels: KG-12

Superintendent: Larson, Jarod



### **Additional Services** Economically 13.0% Disadvantaged English Learners 2.5% Foster Care 0.9% Homeless 0.3% 0.1% Migrant Military Connected 3.5% Students with 14.3%

Disabilities

## **Teachers**

The data will be available in january 2024.

### **Administrators**

The data will be available in january 2024.

### STUDENT PERFORMANCE













# **Attendance** Rate 95%





Chronic **Absenteeism** Rate 11%



# **BRANDON VALLEY INTERMEDIATE**

BRANDON VALLEY

Grade Levels: 05-06

## SCHOOL ENROLLMENT

Principal: Nick Skibsted



| <b>Additional Services</b>    |       |
|-------------------------------|-------|
| Economically<br>Disadvantaged | 14.0% |
| English Learners              | 1.0%  |
| Foster Care                   | 1.1%  |
| Homeless                      | 0.5%  |
| Migrant                       | 0.1%  |
| Military Connected            | 3.6%  |
| Students with<br>Disabilities | 12.9% |

# Teachers

The data will be available in january 2024.

## **Administrators**

The data will be available in january 2024.

### STUDENT PERFORMANCE







### STUDENT PROGRESS





# ENGLISH LEARNERS ON TRACK



### OVERALL SCORE





Attendance Rate **95%**