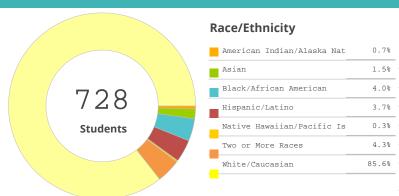

Students

138,075

**Attendance** Rate

86%

Chronic **Absenteeism** Rate

21%

**Dropout** Rate

2%