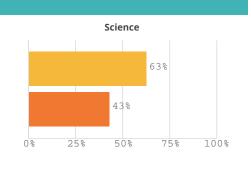

Grade Levels: K-12



Secretary of Education: Joseph Graves

**Districts** 

149

Schools

693

**Teachers** 

The data will be available in january 2024.

Students

138,075















**Attendance** Rate

86%

Chronic **Absenteeism** Rate

21%

**Dropout** Rate

2%

**Advanced Placement Enrollment** 

3,733

# **BRANDON VALLEY**

Grade Levels: KG-12

Superintendent: Larson, Jarod



### **Additional Services** Economically 13.0% Disadvantaged English Learners 2.5% Foster Care 0.9% Homeless 0.3% 0.1% Migrant Military Connected 3.5% Students with 14.3%

Disabilities

## **Teachers**

The data will be available in january 2024.

### **Administrators**

The data will be available in january 2024.

### STUDENT PERFORMANCE













# **Attendance** Rate 95%





Chronic **Absenteeism** Rate 11%



# **BRANDON VALLEY INTERMEDIATE**

BRANDON VALLEY

Grade Levels: 05-06

## SCHOOL ENROLLMENT

Principal: Nick Skibsted



| <b>Additional Services</b>    |       |
|-------------------------------|-------|
| Economically<br>Disadvantaged | 14.0% |
| English Learners              | 1.0%  |
| Foster Care                   | 1.1%  |
| Homeless                      | 0.5%  |
| Migrant                       | 0.1%  |
| Military Connected            | 3.6%  |
| Students with<br>Disabilities | 12.9% |

# Teachers

The data will be available in january 2024.

## **Administrators**

The data will be available in january 2024.

### STUDENT PERFORMANCE







### STUDENT PROGRESS





# ENGLISH LEARNERS ON TRACK



### OVERALL