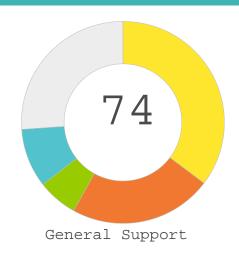

# **Attendance** Rate 95%





Chronic **Absenteeism** Rate 11%



# **BRANDON VALLEY INTERMEDIATE**

BRANDON VALLEY

Grade Levels: 05-06

## SCHOOL ENROLLMENT

Principal: Nick Skibsted



| <b>Additional Services</b>    |       |
|-------------------------------|-------|
| Economically<br>Disadvantaged | 14.0% |
| English Learners              | 1.0%  |
| Foster Care                   | 1.1%  |
| Homeless                      | 0.5%  |
| Migrant                       | 0.1%  |
| Military Connected            | 3.6%  |
| Students with<br>Disabilities | 12.9% |

# Teachers

The data will be available in january 2024.

## **Administrators**

The data will be available in january 2024.

### STUDENT PERFORMANCE







### STUDENT PROGRESS





# ENGLISH LEARNERS ON TRACK



### OVERALL SCORE





Attendance Rate **95%** 

Chronic Absenteeism Rate **7%**