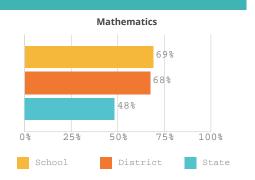

january 2024.

### STUDENT PERFORMANCE













# **Attendance** Rate 95%





Chronic **Absenteeism** Rate 11%



# **BRANDON VALLEY INTERMEDIATE**

BRANDON VALLEY

Grade Levels: 05-06

## SCHOOL ENROLLMENT

Principal: Nick Skibsted



| <b>Additional Services</b>    |       |
|-------------------------------|-------|
| Economically<br>Disadvantaged | 14.0% |
| English Learners              | 1.0%  |
| Foster Care                   | 1.1%  |
| Homeless                      | 0.5%  |
| Migrant                       | 0.1%  |
| Military Connected            | 3.6%  |
| Students with<br>Disabilities | 12.9% |

# Teachers

The data will be available in january 2024.

## **Administrators**

The data will be available in january 2024.

### STUDENT PERFORMANCE







### STUDENT PROGRESS





# ENGLISH LEARNERS ON TRACK



### OVERALL SCORE





Attendance Rate **95%** 

Chronic Absenteeism Rate **7%**